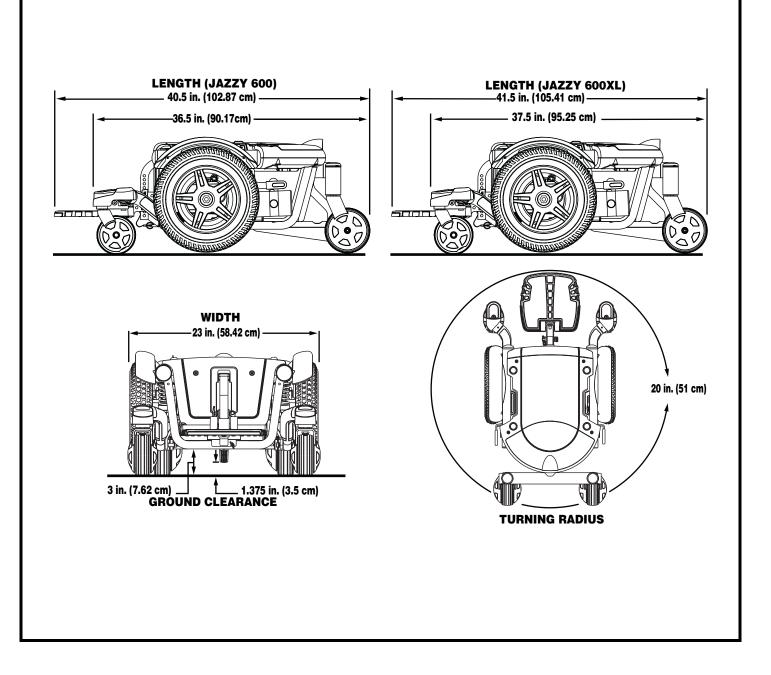

## PRODUCT SPECIFICATIONS SHEET Model: Jazzy 600 Series Manufacturer: Pride Mobility Products Corp. Internet Address: www.pridemobility.com Document Information: INFINFB2754/Rev 50A/August 2011

| Suspension:                          | ATX Suspension (Active-Trac with extra stability)                                                                                                                                                                                                                                                                        |
|--------------------------------------|--------------------------------------------------------------------------------------------------------------------------------------------------------------------------------------------------------------------------------------------------------------------------------------------------------------------------|
| Drive Wheels:                        | Jazzy 600: 14 in. (35.56 cm), pneumatic or solid available<br>Jazzy 600 XL: 14 in. (35.56 cm), solid                                                                                                                                                                                                                     |
| Caster Wheels:                       | Front: 5 in. (12.7 cm) solid<br>Rear: 6 in. (15.24 cm) solid                                                                                                                                                                                                                                                             |
| Maximum Speed: <sup>1</sup>          | Jazzy 600: Up to 5 mph (8 km/h)<br>Jazzy 600XL: Up to 4 mph (6.43 km/h)                                                                                                                                                                                                                                                  |
| Range: <sup>1, 4</sup>               | Jazzy 600: Variable up to 15.5 miles (25 km)<br>Jazzy 600 XL: Variable up to 15 miles (24.1 km)                                                                                                                                                                                                                          |
| Brakes:                              | "Intelligent Braking" electronic regenerative, disc park brake                                                                                                                                                                                                                                                           |
| Ground Clearance: <sup>2</sup>       | 1.375 in. (3.5 cm) at rear skidbar<br>3 in. (7.62 cm) under main frame                                                                                                                                                                                                                                                   |
| Maximum Allowable Incline:           | 8° (14.1%)                                                                                                                                                                                                                                                                                                               |
| Turning Radius: <sup>2</sup>         | 20 in. (50.8 cm)                                                                                                                                                                                                                                                                                                         |
| Overall Size: <sup>2, 6</sup>        | Jazzy 600 Length: 40.5 in. (102.87 cm) with front riggings)<br>Jazzy 600 Length: 36.5 in. (90.17 cm) without front riggings)<br>Jazzy 600 XL Length: 41.5 in. (105.41 cm) with front riggings)<br>Jazzy 600 XL Length: 37.5 in. (95.25 cm) without front riggings<br>Jazzy 600 and Jazzy 600 XL Width: 23 in. (58.42 cm) |
| Drivetrain:                          | Two motor, mid-wheel drive                                                                                                                                                                                                                                                                                               |
| Batteries: <sup>3</sup>              | Two 12-volt, deep cycle NF-22 batteries                                                                                                                                                                                                                                                                                  |
| Battery Charger:                     | 5-amp, off-board                                                                                                                                                                                                                                                                                                         |
| Weight Capacity:                     | Jazzy 600: 300 lbs. (136 kg)<br>Jazzy 600XL: 450lbs. (181 kg)                                                                                                                                                                                                                                                            |
| Maximum Angle Capacity               | 10° (17.6%)                                                                                                                                                                                                                                                                                                              |
| Maximum Obstacle Climbing<br>Ability | 2.95 in. (7.5 cm)                                                                                                                                                                                                                                                                                                        |
| Component Weights: <sup>5</sup>      | Base: 127 lbs. (50.6 kg)<br>Standard Seat (with controller): 44 lbs. (19.95 kg)<br>Batteries: 35 lbs. (15.87 kg) each                                                                                                                                                                                                    |

- <sup>2</sup> Due to manufacturing tolerances and continued product improvement, this specification can be subject to a variance of (+ or -) 3%.
- <sup>3</sup> AGM or Gel-Cell type required. See VI. "Batteries and Charging."
- <sup>4</sup> Tested in accordance with ANSI/RESNA, WC Vol. 2, Section 4 & ISO 7176-4 standards. Results derived from theoretical calculations based on battery specifications and drive system performance. Test conducted at maximum weight capacity.
- <sup>5</sup> Battery weight may vary based on manufacturer.
- <sup>6</sup> Dimensions listed are for power base only. Overall measurements will vary based on seating and accessory selections.